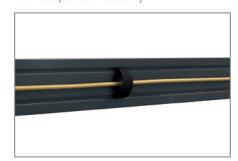

Item no.: 6244

Sophisticated cable management along the support elements ensure a clean appearance, quick assembly and easy maintenance.

The simple modular elements make assembly quick and uncomplicated. The fully compatible components can also be easily extended if required.

No fine adjustment necessary

Cable routing with clips

Low space requirement thanks to floor-wall mounting

Technical changes reserved | This document is the property of HAGOR Products GmbH. Forwarding and duplication of this document, utilization and communication of its contents are not permitted unless expressly permitted. A violation obliges you to pay compensation. All rights reserved in the event of a patent, utility model or design registration.

- Can be extended on request
- Cable routing along the aluminium rails via cable clips
- Concealed cable routing along the vertical aluminium columns
- · Colour: black

Technical changes reserved | This document is the property of HAGOR Products GmbH. Forwarding and duplication of this document, utilization and communication of its contents are not permitted unless expressly permitted. A violation obliges you to pay compensation. All rights reserved in the event of a patent, utility model or design registration.