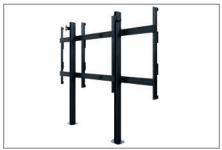

## Stand system for floor-wall mounting

HAGOR's LED complete systems have been specially pre-configured for common cabinet types from selected manufacturers, e.g. Unilumin, LG, Samsung or Infiled.

The coordinated mounting modules, based on HAGOR and comPROnents components, offer solid technology to creat all conceivable LED video wall substructures.

## Stand system for floor-wall mounting

Item no.: 6244

- · Stand system for floor-wall mounting
- Suitable for LG LAAF 130"
- Height adjustable along the column (Tool needed)
- · No fine adjustment necessary
- Quick and easy installation