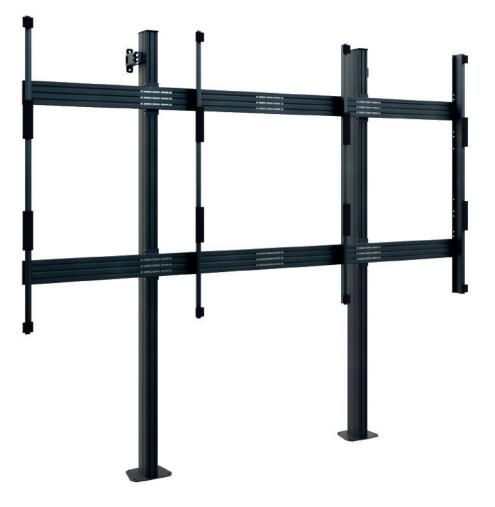

## Stand system for floor-wall mounting

HAGOR's LED complete systems have been specially pre-configured for common cabinet types from selected manufacturers, e.g. Unilumin, LG, Samsung or Infiled.

The coordinated mounting modules, based on HAGOR and comPROnents components, offer solid technology to creat all conceivable LED video wall substructures.

## Stand system for floor-wall mounting

Item no.: 6244

- · Stand system for floor-wall mounting
- Suitable for LG LAAF 130"
- Height adjustable along the column (Tool needed)
- · No fine adjustment necessary
- Quick and easy installation