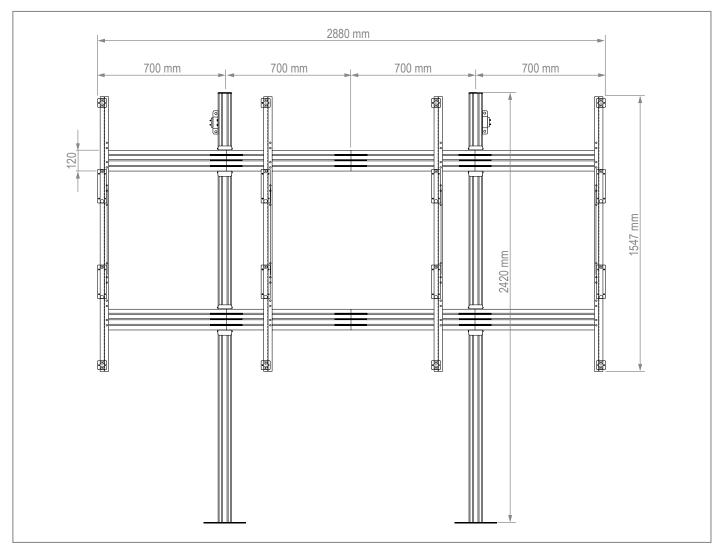

Item no.: 6244

Sophisticated cable management along the support elements ensure a clean appearance, quick assembly and easy maintenance.

The simple modular elements make assembly quick and uncomplicated. The fully compatible components can also be easily extended if required.

## Stand system for floor-wall mounting

Item no.: 6244

- · Stand system for floor-wall mounting
- Suitable for LG LAAF 130"
- Height adjustable along the column (Tool needed)
- · No fine adjustment necessary
- Quick and easy installation

- Can be extended on request
- Cable routing along the aluminium rails via cable clips
- Concealed cable routing along the vertical aluminium columns
- · Colour: black

Technical changes reserved | This document is the property of HAGOR Products GmbH. Forwarding and duplication of this document, utilization and communication of its contents are not permitted unless expressly permitted. A violation obliges you to pay compensation. All rights reserved in the event of a patent, utility model or design registration.