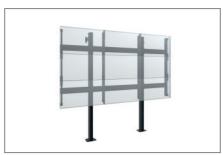

The LED complete systems are available as a wall-mounting solution, mobile solution, floor-wall mounting or motorised height-adjustable lift systems.

The high-quality design of the aluminium and steel surfaces is enhanced by an impact and scratch resistant and also solvent free powder coating.

## Stand system for floor-wall mounting

Item no.: 6244

- · Stand system for floor-wall mounting
- Suitable for LG LAAF 130"
- Height adjustable along the column (Tool needed)
- · No fine adjustment necessary
- Quick and easy installation